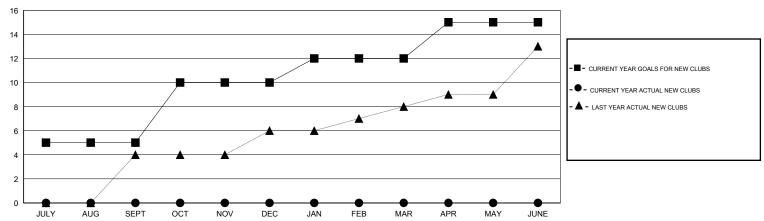

## GOALS AND ACTUAL NEW CLUBS CUMULATIVE

| DROPPED CLUBS: 1  |     | 25 CLUBS OF 152 ADDED 1 OR MORE NEW MEMBERS | GENDER DISTRIBUTION  |                |       |
|-------------------|-----|---------------------------------------------|----------------------|----------------|-------|
|                   |     | NEW WEWDERS                                 | MALE                 | 3,048 (71.95%) |       |
|                   |     |                                             | FEMALE               | 1,188 (28.05%) |       |
| DROPPED MEMBERS   |     |                                             |                      |                |       |
| DECEASED          | 1   | CLICK HERE FOR HEALTH                       |                      |                | 0.040 |
| CLUB CANCELLED 23 |     | ASSESSMENT DATA                             | FAMILY UNIT MEMBERS  | 2,248          |       |
| OTHER             | 83  |                                             | HEAD OF HOUSEHOLD    |                | 1,024 |
| TOTAL             | 107 |                                             | NON-HEAD OF HOUSEHOL | .D             | 1,224 |