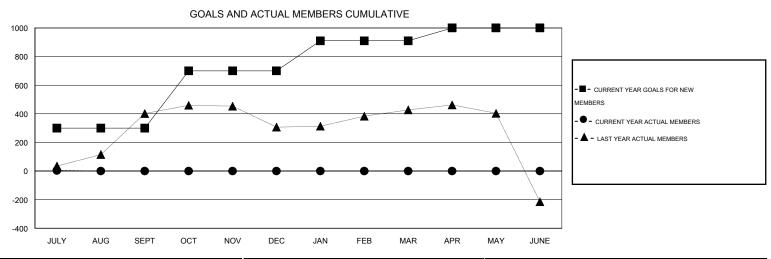

## GOALS AND ACTUAL NEW CLUBS CUMULATIVE

| DROPPED CLUBS: 1  |     | 25 CLUBS OF 152 ADDED 1 OR MORE NEW MEMBERS | GENDER DISTRIBUTION  |                |       |
|-------------------|-----|---------------------------------------------|----------------------|----------------|-------|
|                   |     | NEW WEWDERS                                 | MALE                 | 3,048 (71.95%) |       |
|                   |     |                                             | FEMALE               | 1,188 (28.05%) |       |
| DROPPED MEMBERS   |     |                                             |                      |                |       |
| DECEASED          | 1   | CLICK HERE FOR HEALTH                       |                      |                | 0.040 |
| CLUB CANCELLED 23 |     | ASSESSMENT DATA                             | FAMILY UNIT MEMBERS  | 2,248          |       |
| OTHER             | 83  |                                             | HEAD OF HOUSEHOLD    |                | 1,024 |
| TOTAL             | 107 |                                             | NON-HEAD OF HOUSEHOL | .D             | 1,224 |